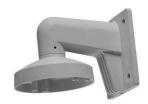

## DS-1273ZJ-130

Wall Mounting Bracket for Dome Camera

### Parameter:

| Model       | DS-1273ZJ-130                          |
|-------------|----------------------------------------|
|             | Wall Mounting Bracket for              |
| Parameters  | Dome Camera                            |
| Appearance  | Hikvision White                        |
| Range of    | Suitable for dome camera wall mounting |
| Application |                                        |
| Material    | Aluminum Alloy                         |
| Dimension   | Φ132×183.5×228.5mm                     |
| Weight      | 690g                                   |