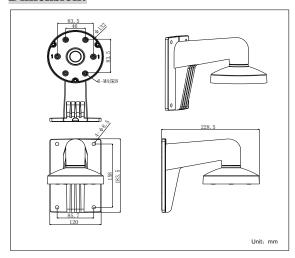

### **Dimension:**

### Parameter:

| Model       | DS-1273ZJ-130                          |
|-------------|----------------------------------------|
|             | Wall Mounting Bracket for              |
| Parameters  | Dome Camera                            |
| Appearance  | Hikvision White                        |
| Range of    | Suitable for dome camera wall mounting |
| Application |                                        |
| Material    | Aluminum Alloy                         |
| Dimension   | Φ132×183.5×228.5mm                     |
| Weight      | 690g                                   |