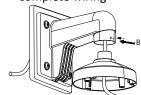

③ Screw up and fix the cap

Rotate the dome camera moderately and screw up the fastening screw

D: Fastening screw on dome

4 Take adaptor from the case of dome camera

C: Bayonet of adaptor

8 Installation complete