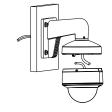

## DS-1273ZJ-130

Wall Mounting Bracket for Dome Camera

Note: The actual bracket may vary from the picture above.