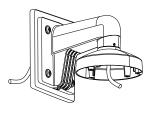

| Application |                                        |
| Material    | Aluminum Alloy                         |
| Dimension   | Φ132×183.5×228.5mm                     |
| Weight      | 690g                                   |

### **Notice:**

- The bracket is for dome camera
- Pay attention to the color matching when select bracket
- The bracket should be installed on flat wall
- The wall must be capable of supporting over 3 times as much as the total weight of the camera and the mount.
- The maximum load capacity of the bracket is 4.5KG

### **Model Suitable:**

DS-2CD7X3PF(NF)-E(I)(Z),DS-2CD793PFWD-E(I)(Z)

DS-2CD793NFWD-E(I)(Z), DS-2CD7X4FWD-E(I)(Z)

DS-2CD7XXF-E(I)(Z),DS-2CD783F-EP

DS-2CD4112F-(I), DS-2CD4112FWD-(I)

DS-2CD4124F-(I), DS-2CD4132FWD-(I)

③ Screw up and fix the cap



Rotate the dome camera moderately and screw up the fastening screw



D: Fastening screw on dome

4 Take adaptor from the case of dome camera



C: Bayonet of adaptor

8 Installation complete



Note: The actual bracket may vary from the picture above.