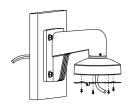

# **Installation Step:**

① Choose the appropriate wall to fix the bracket and wire

A: Cable entry hole

⑤ Check the hole site and fix adaptor to cap

② Fix cap to bracket and complete wiring

B: Fastening screw

③ Screw up and fix the cap

Rotate the dome camera moderately and screw up the fastening screw

D: Fastening screw on dome

4 Take adaptor from the case of dome camera

C: Bayonet of adaptor

8 Installation complete