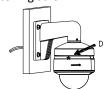

# **Installation Step:**

① Choose the appropriate wall to fix the bracket and wire

A: Cable entry hole

⑤ Check the hole site and fix adaptor to cap

② Fix cap to bracket and complete wiring

B: Fastening screw

③ Screw up and fix the cap

Rotate the dome camera moderately and screw up the fastening screw

D: Fastening screw on dome

4 Take adaptor from the case of dome camera

C: Bayonet of adaptor

8 Installation complete