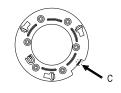

③ Screw up and fix the cap

Rotate the dome camera moderately and screw up the fastening screw

D: Fastening screw on dome

4 Take adaptor from the case of dome camera

C: Bayonet of adaptor

8 Installation complete