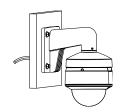

## DS-1273ZJ-130

Wall Mounting Bracket for Dome Camera

Note: The actual bracket may vary from the picture above.