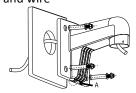

# **Installation Step:**

① Choose the appropriate wall to fix the bracket and wire

A: Cable entry hole

⑤ Check the hole site and fix adaptor to cap

② Fix cap to bracket and complete wiring

B: Fastening screw